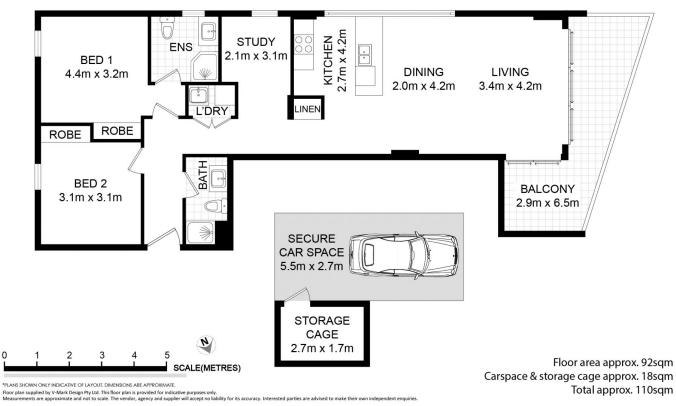

Quality appointed interiors provide a premium lifestyle or investment featuring a total floor area of approx. 110sqm of indoor/outdoor space including a sizeable private balcony, basement secure parking and a lock-up storage cage.