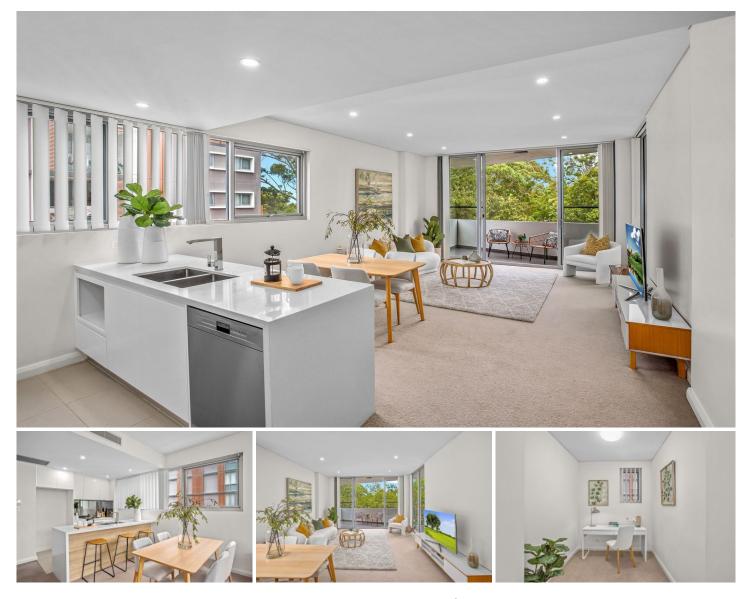

## 206/71 Ridge Street Gordon NSW

Stylish Two-Bed Apartment with Study in Modern Security Building

Located within walking distance of Gordon shops, cafes and rail, this excellent apartment in near-new 'The Ridge' offers a haven for contemporary living with generous natural light and leafy outlooks in a convenient setting.

Quality appointed interiors provide a premium lifestyle or investment featuring a total floor area of approx. 110sqm of indoor/outdoor space including a sizeable private balcony, basement secure parking and a lock-up storage cage.

A perfect choice for executive buyers, a young couple or downsizers, the apartment is well-positioned for easy access to local amenities, transport and a choice of schools including Gordon West Public and Killara High.