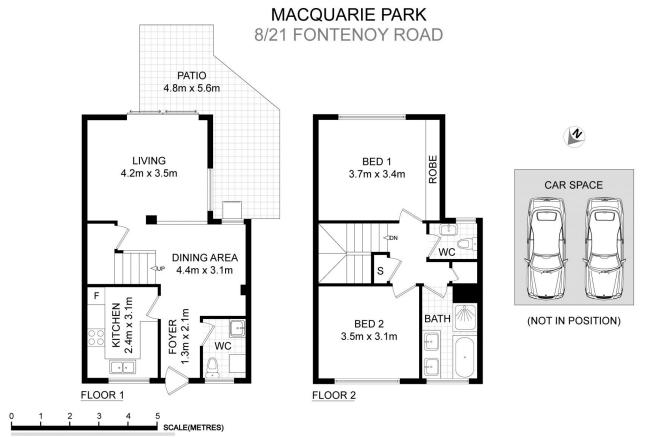

8/21-23 Fontenoy Road Macquarie Park NSW

Solid Build, Boasting Potential, Prime Locale!

Peacefully set in a leafy and quiet estate, this double story brick family townhouse is well presented boasting further potential with light-filled interiors. Within walking distance to all amenities. This immaculately presented two bedroom townhouse is nestled within the oasis of the award winning Chorley Wood estate. The low maintenance home is enhanced with size and comfort boasting two spacious bedrooms overlooking the lush, landscaped gardens, large kitchen with ample storage and open plan living with separate dining and sunken lounge opening onto a tranquil paved courtyard.

se/7900646

Paul Diks 1300 263 765

\*PLANS SHOWN ONLY INDICATIVE OF LAYOUT. DIMENSIONS ARE APPROXIMATE.
Floor plan supplied by Y-Mark Design Pty Ltd. This floor plan is provided for indicative purposes only.
Measurements are approximate and not to scale. The vendor, agency and supplier will accept no liability for its accuracy. Interested parties are advised to make their own independent enquiries.