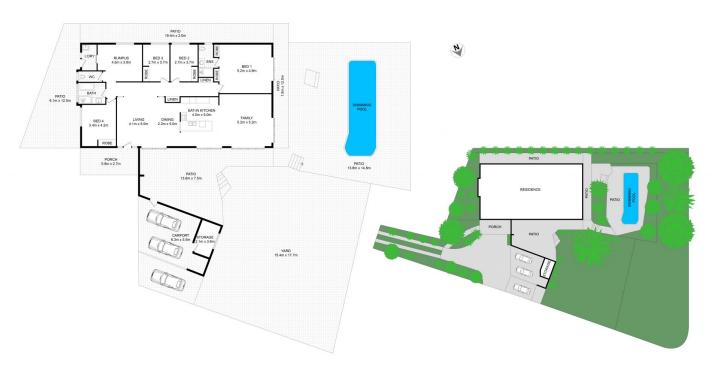

## ST IVES 72 TIMBARRA ROAD LAND SIZE APPROX. 1445SQM

\*\*ILANS SHOWN ONLY INDICATIVE OF LAYOUT, DIMENSIONS ARE APPROXIMATE.

Flore plan supplied by M-Mark Design Pty Ltd. This floor plan is provided for indicative purposes only.

Measurements are approximate and not to scale. The vendor, agency and supplier will accept no liability for its accuracy. Interested parties are advised to make their own independent enquiries.