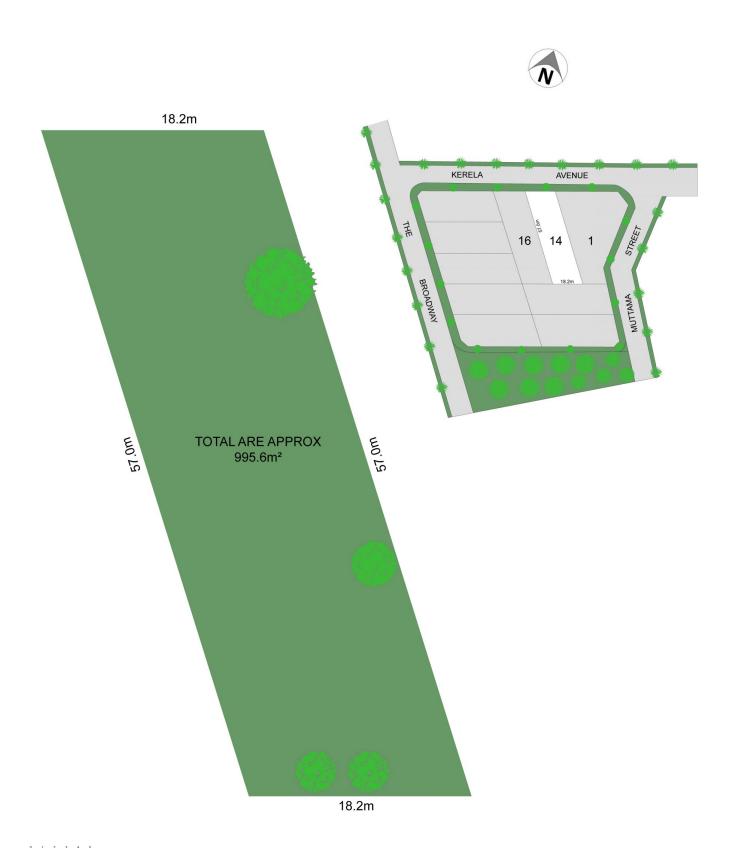

5 🗀 3 🔓 2 🖨

Land Size: 995 sqm

View : https://www.andrealestate.com.au/sale/nsw/

north-shore-upper/wahroonga/residential/ho

use/7851540

Sash Aptaker 1300 263 765

## WAHROONGA 14 KERELA AVENUE

SCALE(METRES

\*PLANS SHOWN ONLY INDICATIVE OF LAYOUT. DIMENSIONS ARE APPROXIMATE.