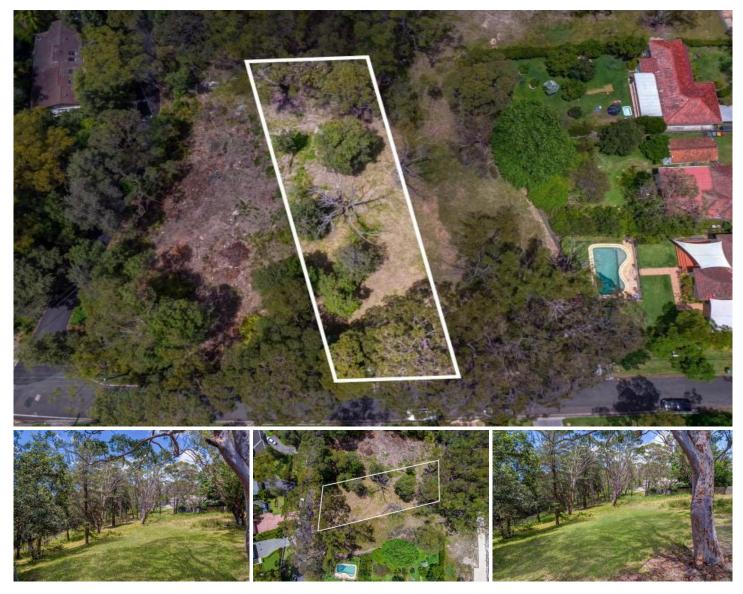

## 14 Kerela Avenue Wahroonga NSW

An exceptional opportunity in Sydney's Upper North Shore

This blank canvas nearing 1000sqm for those seeking to create their dream home. Nestled in a tranquil setting in a quiet street, this property offers a sensational backdrop.

## Key attributes include:

- Minutes walk to Fox Valley shops and public transport.
- ?Close proximity to bushwalking trails, SAN Hospital and major transport routes such as Comenarra Parkway and Pacific Highway.
- ?close to top-tier schools including Abbotsleigh, Knox and

5 🗀 3 🔓 2 🖨

Land Size: 995 sqm

View : https://www.andrealestate.com.au/sale/nsw/

north-shore-upper/wahroonga/residential/ho

use/7851540

Sash Aptaker 1300 263 765