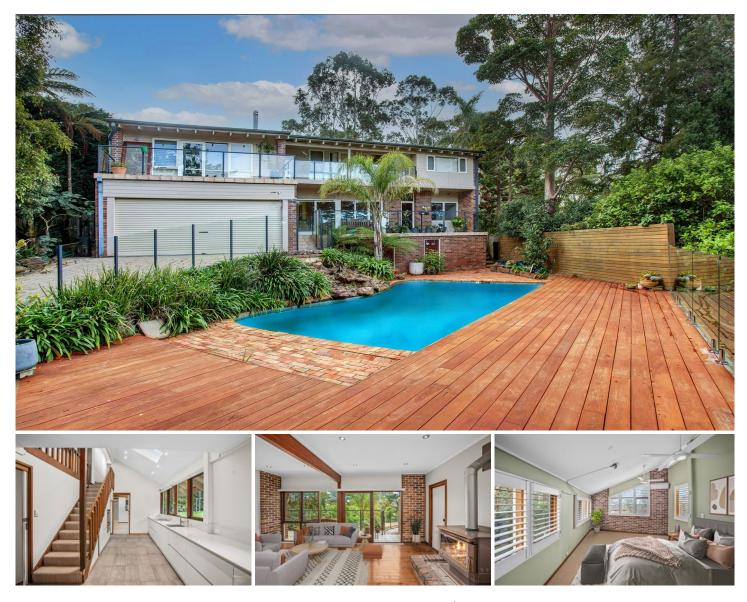

## 30 Holt Avenue Wahroonga NSW

Situated in a highly sought-after area with a leafy, elevated outlook, this contemporary residence is the epitome of luxury living. Renovated to the highest standard, it offers a flexible floorplan that can adapt to your family's needs, along with ample natural light and multiple formal and casual living spaces.

Downstairs, the inviting family room features a slow combustion fireplace and hardwood floors. The gourmet kitchen is a chef's delight, complete with a BORA induction cooktop, Miele appliances, and custom storage solutions. Adjacent casual dining opens to a well-manicured rear yard. A modern bathroom and dedicated home office complete the ground floor.

Upstairs, revel in the expansive parent's retreat with its own private balcony and spa-like bathroom. Additional

View : https://www.andrealestate.com.au/lease/nsw/nort h-shore-upper/wahroonga/residential/house/7718 976