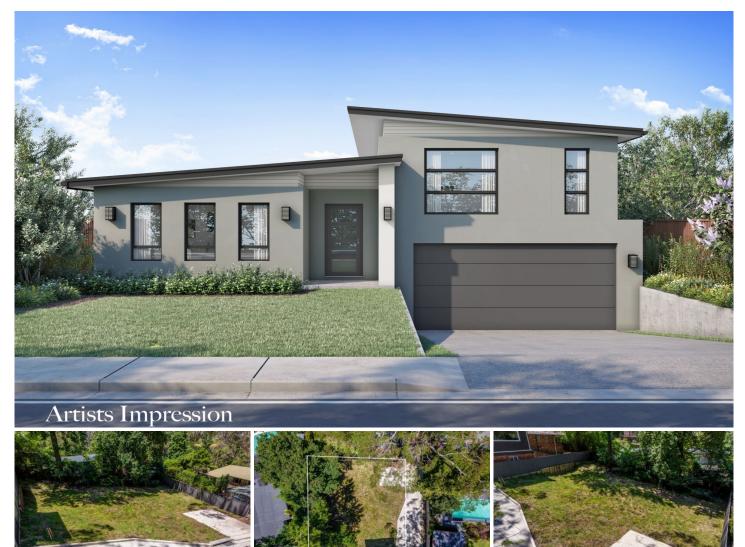

## 27C Manor Rd Hornsby NSW

Superb Lifestyle Opportunity in Quiet Leafy Enclave

Positioned on Hornsby's north side, near a nature lover's bushland paradise and within just 5mins drive of Hornsby station, this generous parcel of land (610sqm approx.) offers outstanding scope to build your dream home (STCA).

The serviced site includes a newly completed driveway and curbing, while the serene neighbourhood is popular with families looking to enjoy the lifestyle benefits that come with a location that's wonderfully secluded yet easily accessible to all conveniences.

Near Berowra Valley National Park and the renowned Blue Gum Walk, this premium block is only a short drive to Westfield Shopping Centre and the train station and in the

4 🕒 3 🔓 2 🖨

Land Size: 610 sqm

View : https://www.andrealestate.com.au/sale/nsw/