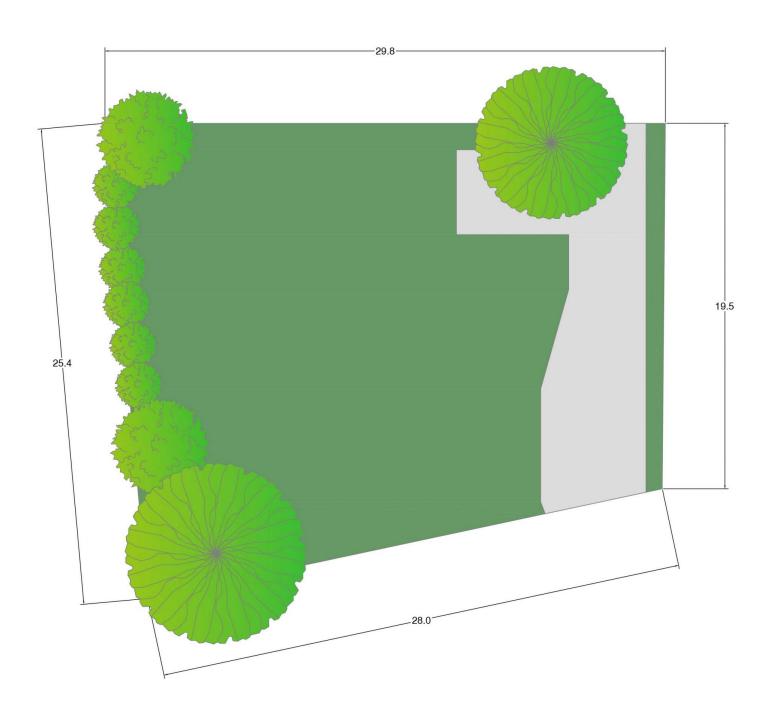

## 27C Manor Rd Hornsby NSW

Superb Lifestyle Opportunity in Quiet Leafy Enclave

Positioned on Hornsby's north side, near a nature lover's bushland paradise and within just 5mins drive of Hornsby station, this generous parcel of land (610sqm approx.) offers outstanding scope to build your dream home (STCA).

Near Berowra Valley National Park and the renowned Blue Gum Walk, this premium block is only a short drive to Westfield Shopping Centre and the train station and in the

4 🕒 3 🔓 2 🖨

Land Size: 610 sqm

View : https://www.andrealestate.com.au/sale/nsw/