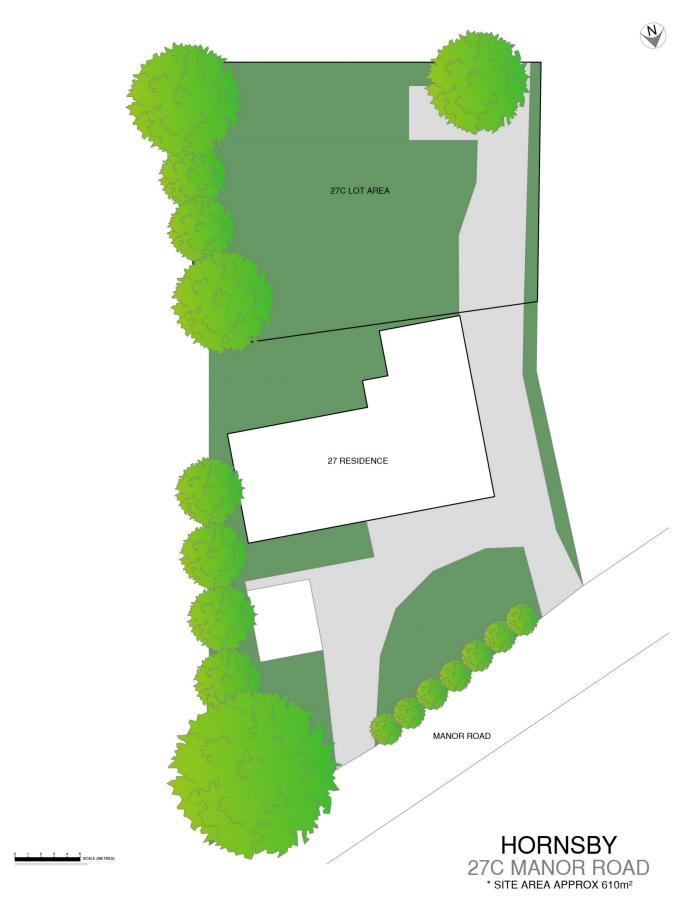

## 27C Manor Rd Hornsby NSW

Superb Lifestyle Opportunity in Quiet Leafy Enclave

Positioned on Hornsby's north side, near a nature lover's bushland paradise and within just 5mins drive of Hornsby station, this generous parcel of land (610sqm approx.) offers outstanding scope to build your dream home (STCA).

Near Berowra Valley National Park and the renowned Blue Gum Walk, this premium block is only a short drive to Westfield Shopping Centre and the train station and in the

4 🕒 3 🔓 2 🖨

Land Size: 610 sqm

View : https://www.andrealestate.com.au/sale/nsw/