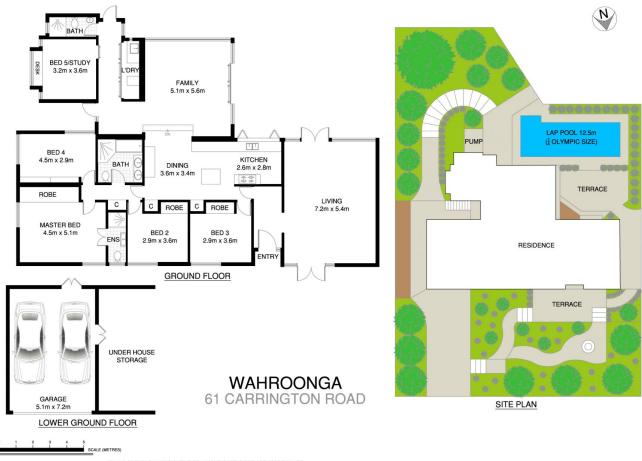

Complete with two huge living areas, generous storage and a workshop double garage, it enjoys a quiet setting within 5mins drive of East Wahroonga shops, short walk to Wahroonga station and the popular Bush School, with Abbotsleigh and Knox Grammar also easily accessible.