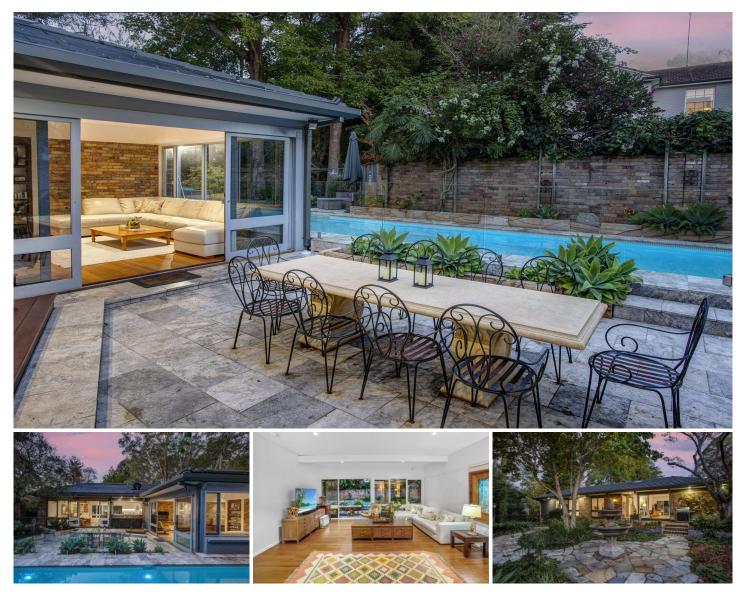

## 61 Carrington Road Wahroonga NSW

A mid-century modern design featuring iconic architecture, superb natural light and intimate indoor/outdoor connections combine to make this predominantly single level home is an idyllic choice for family buyers.

Low set on the high side of the street, the home is embraced by tranquil leafy surrounds and features secure landscaped gardens with sundrenched alfresco entertainment areas and a solar heated saltwater pool at the rear.

Complete with two huge living areas, generous storage and a workshop double garage, it enjoys a quiet setting within 5mins drive of East Wahroonga shops, short walk to Wahroonga station and the popular Bush School, with Abbotsleigh and Knox Grammar also easily accessible.